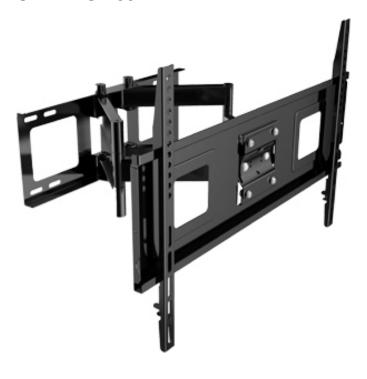

## **STAN PSW882**

32"-70" Full Motion

Manufacturer: Loctek

## Description

This Loctek full-motion (six arms) TV wall mount offers an attractive way to display your TV while also providing flexible viewing options. The arm can easily be adjusted, allowing you to enjoy in a more comfortable, ergonomically correct position. This TV wall mount can hold a flat screen TV between 32 and 70 inches with max 600x400 VESA compatibility and 132lbs max loading capacity.

**Product Specs** 

Model PSW882

Vesa 600 x 400 mm

Tv size 32"- 70"

Distance to the wall 70-457mm

Weight capacity 60kg

Tilt angle -8degree - 12 degree

Colour Black