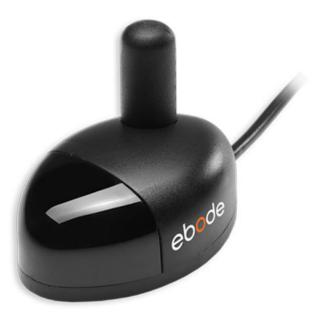

## PM28 EXTRA TRANSMITTER

Manufacturer: EBODE

Description

EXTRA TRANSMITTER

## Wireless Infrared Extender

wide band 30-60 kHz incl NEC, RC5/6, RCMM, XMP, etc.

This is the smallest wireless IR Extender currently available on the market. Control any A/V source such as Cable box, Satellite receiver, DVD, VCR, HiFi, from a distant TV, with your existing remote control, even through walls and ceilings! Range up to 30 meters (depending on environmental conditions). Our ebode proprietary eIR2x (pronounce Irex) Technology guarantees a high level of immunity for InfraRed noise from direct sunlight, CFL lighting and Flat Panel TV's (including Plasma, LCD and LED).