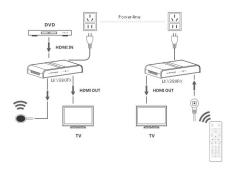

# Easy Plug-and-play Setup

As easy as plugging in a lamp.

Simply plug the transmitter and receiver kits into your electrical outlets. Receiver is easily connected to your HDTV or Projector via HDMI cable while HDMI source directly to the transmitter. No tools needed. No holes in your walls.

### **HDMI** Loop-out for Local Display

Seamless local preview and remote display

This extender provides an HDMI local display output for monitoring function to ensure High-definition digital signals are perfectly transmitted in different locations.

# **IR Signal Transmission**

Control HDMI source devices remotely

The included extender allows you to control your media device from any area of the home. Change changels, pause your movie, adjust volume - any function will work. Simply point your remote control at the receiver and press your remote control's button - it's that easy.