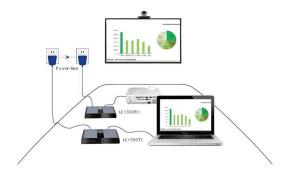

**HDMI Signals over Power Line** 

Affordable and flexible high performance

Extend high-definition AV signals to HDTV anywhere in your home without running wires between rooms. Just use your home's electrical wiring to create a long distance of HDMI digital AV signal transmission solution.

# Easy Plug-and-play Setup

As easy as plugging in a lamp.

Simply plug the transmitter and receiver kits into your electrical outlets. Receiver is easily connected to your HDTV or Projector via HDMI cable while HDMI source directly to the transmitter. No tools needed. No holes in your walls.