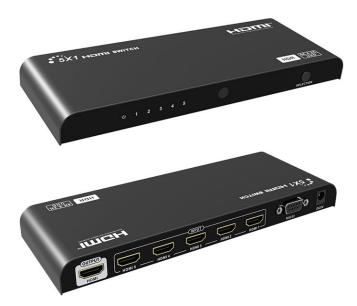

## HDMI LKV501HDR

5x1 HDMI Switch 4K@60Hz HDR

Manufacturer: MPSAT

Description

This 5x1 switch routes 3 different spurces at resolution of up to 4Kx2K@60Hz ultra HD to a HDTV display. The unit 5 HDMI inputs, which makes this unit ideal for simultaneous connection of multiple HDMI device, such as, HDTV, set top box, DVD etc.

Input ports: 5 x HDMI

Output ports: 1 x HDMI

Power indicator led: 1 xLED

Signal indicator led: 5 xLED

HDMI Version: Compatible with HDMI1.4,HDMI2.0

HDCP Version: Compatible with HDCP1.4, HDCP2.2

Video form: Support 12bit FULL HD video, 3D video and 4Kx2K@30/60Hz ultra HD video