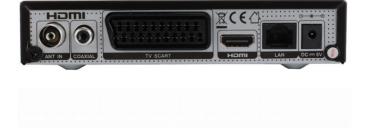

## Description

Digital terrestrial TV receiver. It enables the reception of high and low definition channels (HD and SD). It is necessary to connect the DVB-T and TV antenna via HDMI or SCART. Only the correct positioning of the antenna will ensure the appropriate quality and signal strength. The device has the function of recording programs on an external disk as well as multimedia playback (photos, music, films). User-friendly multilingual on-screen menu.

## **Technical parameters:**

Fully DVB-T/C / T2 H.265
Full HD 1080p
Video Output: HD / SD, HDMI1.4, SCART
Self-learning pilot
MPEG 1/2/4, H.265 / HEVC
Dolby Digital, Dolby Digital Plus
English OSD
Media Player
7 Days EPG (Electronic Program Guide)
Preview of TV channel