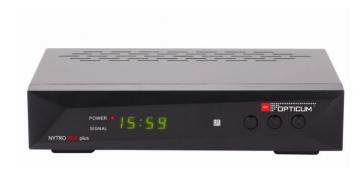

## **DVB-T NYTRO BOX PLUS**

**OPTICUM Nytro Box Plus** 

Manufacturer: Opticum

## Description

Digital terrestrial TV receiver. It enables the reception of high and low definition channels (HD and SD). It is necessary to connect the DVB-T and TV antenna via HDMI or SCART. Only the correct positioning of the antenna will ensure the appropriate quality and signal strength. The device has the function of recording programs on an external disk as well as multimedia playback (photos, music, films). User-friendly multilingual on-screen menu.