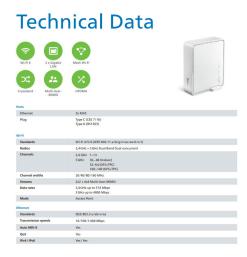

## 08965 WiFi 6 Repeater 5400

WiFi 6 Repeater 5400 | 2x Gigabit LAN port

Manufacturer: DEVOLO

Description

The easy way to boost your Wi-Fi range! Up to 5400 Mbps Wi-Fi 6 and OFDMA Technology 2x Gigabit LAN port Mesh Wi-Fi

With no effort at all, the devolo WiFi 6 Repeater 5400 sends your Wi-Fi into any corner of the home – and with high-speed certainty. Whether browsing on a tablet or streaming 4K on a smart TV: The data rate of up to 5400 Mbps, coupled with the large coverage provided by the state-of-the-art Wi-Fi 6 standard, supplies every device with a lightning-fast connection. Powerful antennas allow a particularly large number of simultaneous connections without any loss of quality – from home o ce needs to streaming videos. And it works with any router! Set up is child's play: simply plug in, press the WPS button or use the convenient devolo Home Network App – and your turbo - charged Wi-Fi is ready to go. Two Gigabit Ethernet ports are also provided for wired devices, like smart TVs, media receivers and game consoles. This is devolo quality – with a 3-year manufacturer's warranty!