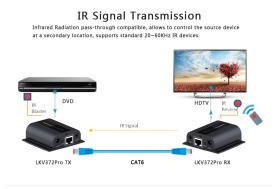

## Description

LKV372Pto HDM extender delivers 1080P HDMI signal up to 60m/1981t over single CAT6 network cable, it supports IR signal transmission for remote cotrol the source device, build-in HDMI loop-out tro local display, lossless quality and auto adjustment to match the cable length of CAT6.

- HDMI over single CAT6 cable transmission up to 60m/196ft
- HDMI loop-out for local display or monitoring function
- Supports AV signal uncompressed & lossless tranmission
- Auto adjustment to match the cable length from 1-60m of CAT6
- Pure hardware transmission without any software or driver
- Full HD 1080P transmission to make video image more vivid
- IR signal transmission fro controlling the source device