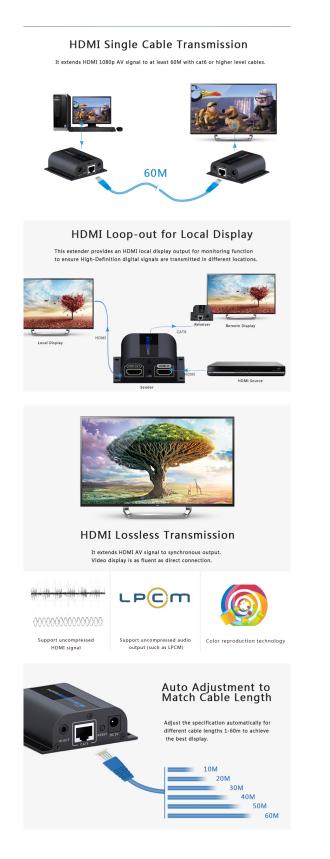

## Description

LKV372Pto HDM extender delivers 1080P HDMI signal up to 60m/1981t over single CAT6 network cable, it supports IR signal transmission for remote cotrol the source device, build-in HDMI loop-out tro local display, lossless quality and auto adjustment to match the cable length of CAT6.

- HDMI over single CAT6 cable transmission up to 60m/196ft
- HDMI loop-out for local display or monitoring function
- Supports AV signal uncompressed & lossless tranmission
- Auto adjustment to match the cable length from 1-60m of CAT6
- Pure hardware transmission without any software or driver
- Full HD 1080P transmission to make video image more vivid
- IR signal transmission fro controlling the source device