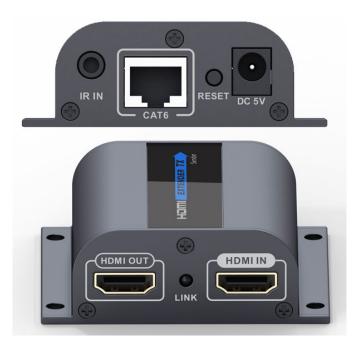

## HDMI LKV372PRO

HDMI Extender over Cat6 with Loop-out and IR 60M

## Description

LKV372Pto HDM extender delivers 1080P HDMI signal up to 60m/1981t over single CAT6 network cable, it supports IR signal transmission for remote cotrol the source device, build-in HDMI loop-out tro local display, lossless quality and auto adjustment to match the cable length of CAT6.