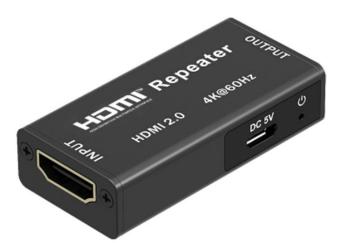

## HDMI LKV168-4K

HDMI 2.0 Repeater Extender

Manufacturer: MPSAT

Description

LKV168-4K

This mini HDMI repeater is using latest technolgy to form a new standard HDMI signal by decoding and re-encoding. The regenerated HDMI signal is transmitted over long distances without any loss. Itcan transmit HDMI signal up to 25m when 4Kx2K@60Hz, 30m when4Kx2K@30Hz. It is really a good solution for AV transmission in applications of conference system, video shooting, multimediaeducation system, home entertainment etc.

1. Supported resolution is up to ultra HD 4Kx2K@60Hz

- 2. CEC Pass through
- 3. Support HDMI2.0, HDCP2.2, compliant HDCP1.4
- 4. Plug and play, easy installation
- 5. Small and portable

6. Transmit up to 25m when 4Kx2K@60Hz , 30m when 4Kx2K@30Hz, 40m when 1080P@60Hz

7.Can be powered by input sources through HDMI port(when the transmission/connection is not stable, or the output is not fluent, please use external Micro USB power supply)